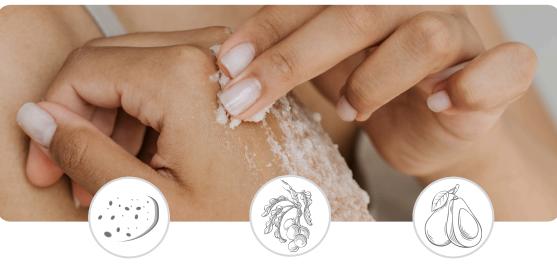

# **BODY SCRUB SOUFFLÉ**

Our rich cream body scrub soufflé combines coconut, avocado and apricot oils with a low foaming cream wash base and pumice stones to create a thick and luxurious body scrub which feels as light as a soufflé.

#### **PUMICE**

A natural exfoliating agent to scrub away dead skin cells.

### **AVOCADO**

An emollient containing vitamin E helps the skin maintain hydration whilst also protecting against free radicals.