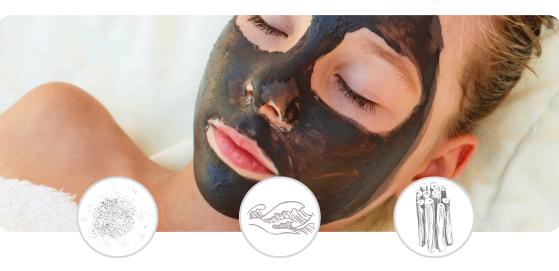

# **BLACK CLAY & LIQUORICE FACE MASK**

Enriched with black clay, this mask is great for slowing down the signs of ageing, helping to improve the appearance of wrinkles while cleansing the skin of dirt and excess natural oils. This luxurious mask is infused with liquorice root extract, a skin brightening agent leaving the skin with a healthy glow.

# ACTIVATED CHARCOAL

Helps control levels of sebum making it perfect for oily/spot prone skin.

#### **DEAD SEA MUD**

Harvested from the dead sea. Reduces skin impurities by drawing out excess oil.

### LIQUORICE

Contains a natural acid glycyrrhizin responsible for skin brightening. Liquorice is also known to help to minimise production of dark spots.

#### **DIRECTIONS FOR USE**

Apply a generous layer to a cleansed face and neck avoiding the delicate eye area.

Leave for up to 10 minutes (the mask does not dry out) and wipe away gently using a clean damp cloth. Rinse face with warm water and pat dry.