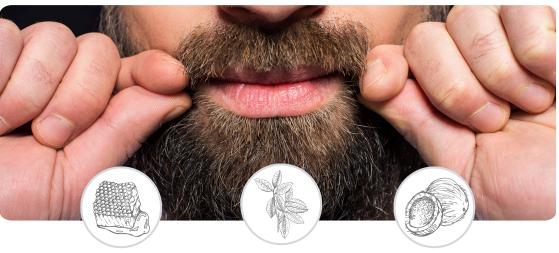

# **BEARD BALM**

Our natural beard balm acts as a leave-in conditioner to soften and style the beard and is ideal for taming hair. Contains natural sealants including cocoa seed, avocado butter and beeswax which help lock in moisture and make the beard appear fuller. Infused with cocoa butter, this luxury balm keeps the beard hair soft, shiny and healthy.

## **BEESWAX**

A key ingredient in balms, creates a protective barrier sealing in moisture.

### COCOA BUTTER

Rife with fatty acids. Replenishes moisture & creates a barrier to prevent water loss.

# COCONUT

An occlusive oil that sits on the top layer of the skin locking in moisture.