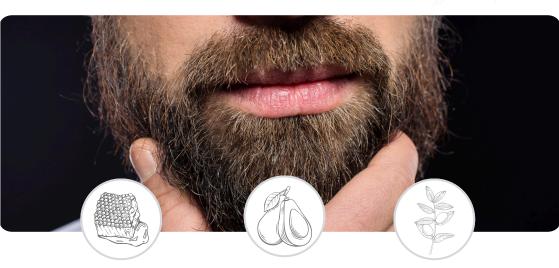

# **BEARD & MOUSTACHE STYLING WAX**

This natural blend of oils and waxes creates a formula that both conditions and styles the beard or moustache and keeps hairs neat and tidy. Enriched with avocado and cocoa seed butter.

# **BEESWAX**

A key ingredient in balms, creates a protective barrier sealing in moisture

# **AVOCADO**

An emollient containing vitamin E helps the skin maintain hydration whilst also protecting against free radicals.

#### JOJOBA

A dynamic emollient for both the skin & hair. Known to hydrate the skin as well as balance sebum production.