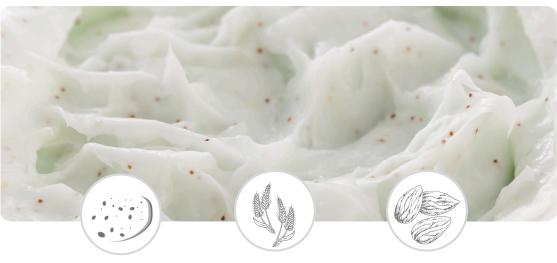

# **ALMOND & OATMEAL CLEANSING EXFOLIATOR**

This gentle cleansing exfoliator helps to remove dead skin cells, renewing the skin and leaving a healthy glow. The natural almond and oatmeal extract make it perfect for sensitive skin. Oats are extremely effective at fighting dry skin by deeply moisturising the skin. Almonds are rich in vitamin E, an anti-oxidant that helps to prevent skin cell damage and keeps the skin hydrated. Medium consistency.

## **PUMICE**

A natural exfoliating agent to scrub away dead skin cells.

#### **OAT SILK**

Provides a silky feel to formulations. Rich in antioxidants.

## ALMOND

Rich in fatty acids making it a perfect ingredient to rejuvenate skin.