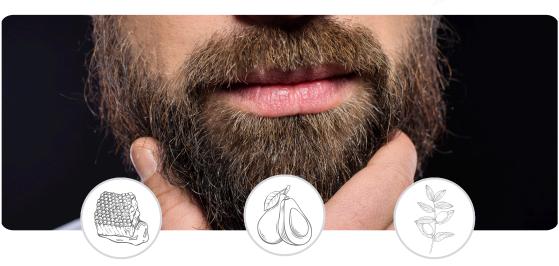

### **BEESWAX**

A key ingredient in balms, creates a protective barrier sealing in moisture

# **AVOCADO**

An emollient containing vitamin E helps the skin maintain hydration whilst also protecting against free radicals.

## JOJOBA

A dynamic emollient for both the skin & hair. Known to hydrate the skin as well as balance sebum production.